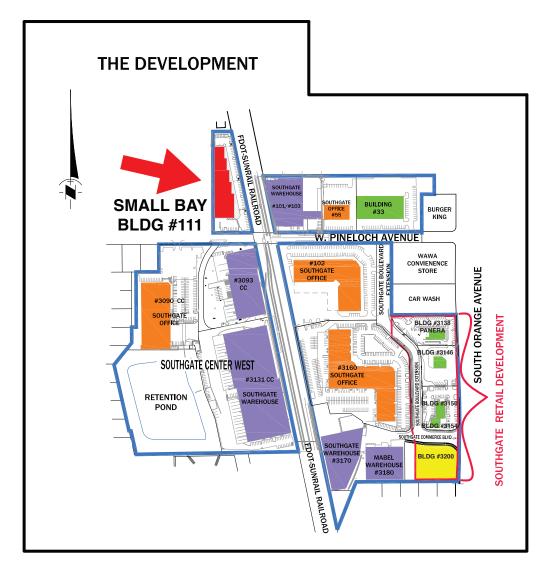

Leasing Office:

102 W. Pineloch Avenue, Suite 10

Orlando, FL 32806

**Contact: Leasing Director** 

PH: 407.859.3550

E: info@pineloch.com

Website: www.pineloch.com

Southgate is a mixed-use development that includes Class A office space, light industrial, bulk warehouse space and retail. The location and connectivity of Southgate provides access to I-4, the Turnpike and the Beltway System. Southgate is located within minutes of the Orlando CBD and the International Airport. Southgate has proven to be a flexible, economical alternative to the downtown office user while accommodating light industrial and warehouse users.