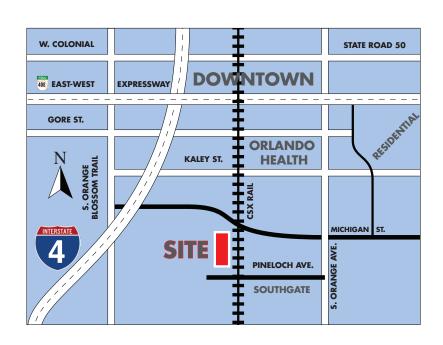

Leasing Office:

102 W. Pineloch Avenue, Suite 10

Orlando, FL 32806

**Contact: Leasing Director** 

PH: 407.859.3550

E: info@pineloch.com

Website: www.pineloch.com

Southgate is a mixed-use development that includes Class A office space, light industrial, bulk warehouse space and retail. The location and connectivity of Southgate provides access to I-4, the Turnpike and the Beltway System. Southgate is located within minutes of the Orlando CBD and the International Airport. Southgate has proven to be a flexible, economical alternative to the downtown office user while accommodating light industrial and warehouse users.