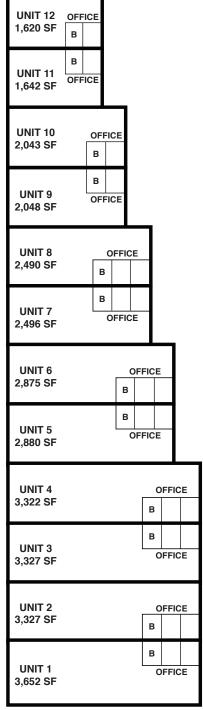

## **Immediate Occupancy**

- Prime Location Southgate Commerce Center
- South Downtown Orlando
- Small Bay Users (1,620 SF to 3,652 SF)
- Includes Improved Office
- · Separate Entry & Meter
- · Average 20 Ft. Clear Height
- Oversized Overhead Door (12 x 14)
- Grade Level
- 2.05 Per 1,000 SF Parking
- Power: 208V 3 Phase Power