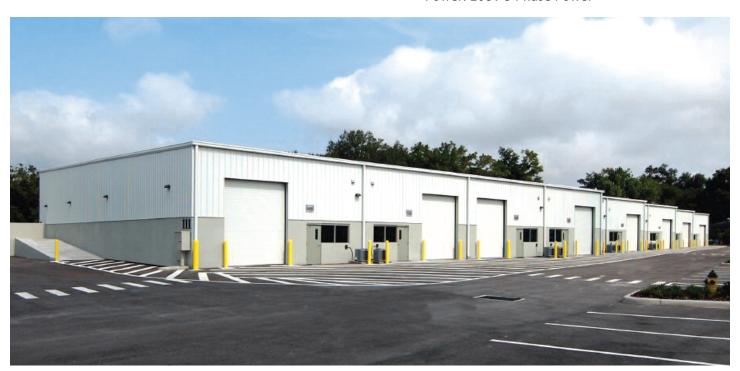

## Southgate Small Bay Warehouse

## 111 W. Pineloch Avenue Orlando, FL 32806

## **Immediate Occupancy**

- Prime Location Southgate Commerce Center
- South Downtown Orlando
- Small Bay Users (1,620 SF to 3,652 SF)
- Includes Improved Office
- · Separate Entry & Meter
- · Average 20 Ft. Clear Height
- Oversized Overhead Door (12 x 14)
- Grade Level
- 2.05 Per 1,000 SF Parking
- Power: 208V 3 Phase Power